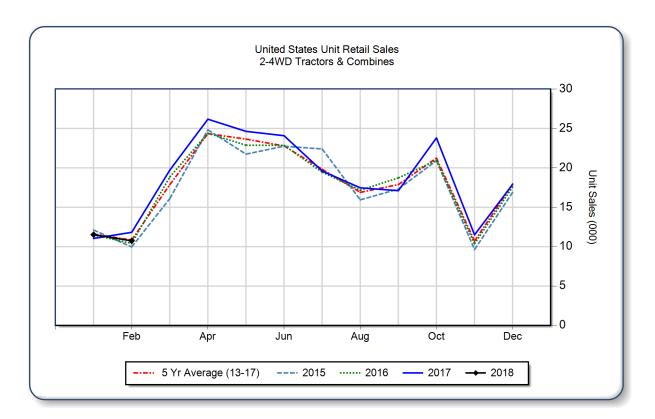

-11.7 | 12,987         | 13,468 | -3.6  | 87,209                 |
| 40 < 100 HP                    | 2,957    | 3,018  | -2.0  | 6,454          | 6,445  | 0.1   | 31,941                 |
| 100+ HP                        | 899      | 1,128  | -20.3 | 2,078          | 2,325  | -10.6 | 7,937                  |
| <b>Total 2WD Farm Tractors</b> | 10,357   | 11,512 | -10.0 | 21,519         | 22,238 | -3.2  | 127,087                |
| <b>4WD Farm Tractors</b>       | 129      | 118    | 9.3   | 261            | 227    | 15.0  | 601                    |
| <b>Total Farm Tractors</b>     | 10,486   | 11,630 | -9.8  | 21,780         | 22,465 | -3.0  | 127,688                |
| Self-Prop Combines             | 252      | 188    | 34.0  | 481            | 393    | 22.4  | 720                    |



The AEM Ag Tractor and Combine Report is provided monthly and is derived from AEM member companies through proprietary statistical reporting programs. The data is provided by AEM members and represents preliminary monthly retail sales of Ag equipment. Separate reports are available for the U.S., Canada and Russia. For more information, please visit: <a href="http://www.aem.org/MarketInfo/Stats/AgTractorCombine/">http://www.aem.org/MarketInfo/Stats/AgTractorCombine/</a>. Attention media: to speak with an AEM spokesperson about the data, please contact Pat Monroe at <a href="mailto:pmonroe@aem.org">pmonroe@aem.org</a>.